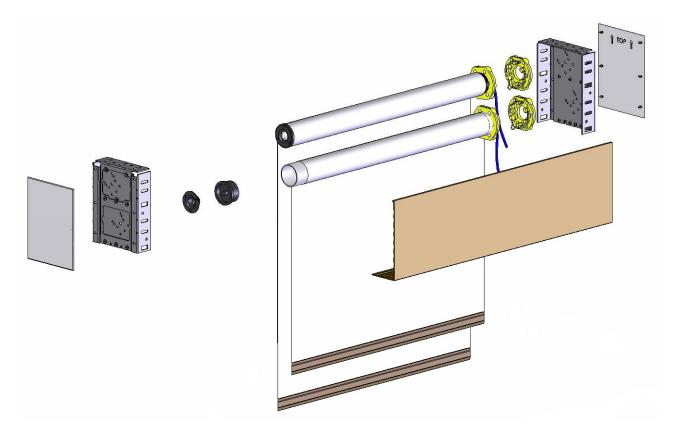

## **Product Cut Sheet: Dual Motorized Shade System**

This type of roller shade allows installation of a sunscreen shade and a room darkening shade on a single mounting bracket providing both light filtering and light blocking. The compact design of this bracket permits two shades to fit in a smaller room projection than two individually installed shades on the same window.

## Dual AC Motorized Roller Shade System with 7 1/2" Square Fascia Valance

Ph: (800) 562-7425 Fx: (800) 459-6999 www.mariak.com