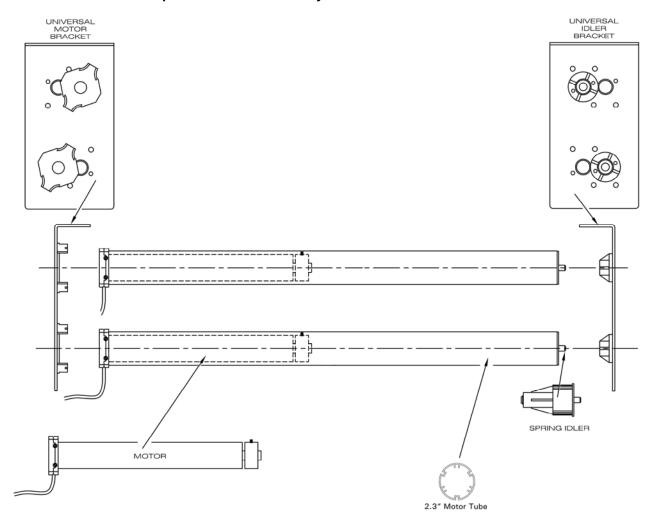

## **Product Cut Sheet: Dual Motorized Shade System**

This type of roller shade allows installation of a sunscreen shade and a room darkening shade on a single mounting bracket providing both light filtering and light blocking. The compact design of this bracket permits two shades to fit in a smaller room projection than two individually installed shades on the same window.

## **Dual AC Motorized Multiple Band Roller Shade System without Fascia Valance**

Ph: (800) 562-7425 Fx: (800) 459-6999 www.mariak.com